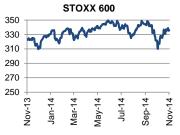

#### **GLOBAL MARKETS**

| Stock markets FOREX |          |       |       |         |        | Government | Bonds |            |      | Commodities |          |             |      |       |       |
|---------------------|----------|-------|-------|---------|--------|------------|-------|------------|------|-------------|----------|-------------|------|-------|-------|
|                     | Last     | ΔD    | ΔYTD  |         | Last   | ΔD         | ΔYTD  | (yields)   | Last | ∆Dbps       | ∆YTD bps |             | Last | ΔD    | ΔΥΤD  |
| S&P 500             | 2039.33  | 0.1%  | 10.3% | EUR/USD | 1.2413 | -0.5%      | -9.7% | UST - 10yr | 2.37 | 3           | -66      | GOLD        | 1150 | -1.1% | -4.6% |
| Nikkei 225          | 17490.83 | 0.6%  | 7.4%  | GBP/USD | 1.5627 | -0.5%      | -5.6% | Bund-10yr  | 0.80 | 0           | -113     | BRENT CRUDE | 177  | 0.0%  | 6.0%  |
| STOXX 600           | 335.63   | -0.1% | 2.2%  | USD/JPY | 116.73 | -0.8%      | -9.8% | JGB - 10yr | 0.48 | -2          | -26      | LMEX        | 3095 | -0.9% | -2.0% |