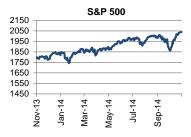

#### **GLOBAL MARKETS**

| Stock markets FOREX |          |       |       |         |        | Government | Bonds |            |      | Commodities |          |             |      |       |       |
|---------------------|----------|-------|-------|---------|--------|------------|-------|------------|------|-------------|----------|-------------|------|-------|-------|
|                     | Last     | ΔD    | ΔYTD  |         | Last   | ΔD         | ΔYTD  | (yields)   | Last | ∆Dbps       | ∆YTD bps |             | Last | ΔD    | ΔΥΤD  |
| S&P 500             | 2039.33  | 0.1%  | 10.3% | EUR/USD | 1.2413 | -0.5%      | -9.7% | UST - 10yr | 2.37 | 3           | -66      | GOLD        | 1150 | -1.1% | -4.6% |
| Nikkei 225          | 17490.83 | 0.6%  | 7.4%  | GBP/USD | 1.5627 | -0.5%      | -5.6% | Bund-10yr  | 0.80 | 0           | -113     | BRENT CRUDE | 177  | 0.0%  | 6.0%  |
| STOXX 600           | 335.63   | -0.1% | 2.2%  | USD/JPY | 116.73 | -0.8%      | -9.8% | JGB - 10yr | 0.48 | -2          | -26      | LMEX        | 3095 | -0.9% | -2.0% |